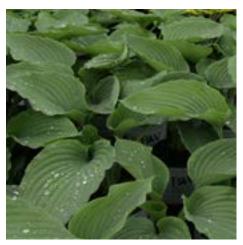

## 'Guacamole'

 $\circ \circ \bullet$ 

Foliage: Dark Apple-Green with Dark Green streaked

margins Flower: White Size: Medium Fragrant