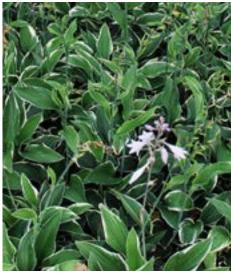

Size: Medium

'Francee'

Foliage: Medium to Dark Green with narrow White margin

Flower: Pale Lavender Size: Small

'Great Expectations'

Foliage: Changing Yellow center streaked Blue-Green

margin Flower: White Size: Medium