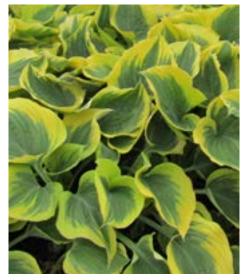

'Abiqua Drinking Gourd'

Foliage: Deeply cupped Dark Blue-Green

Flower: White Size: Medium

Photo courtesy of Walters Gardens,

Inc

'August Moon'

Foliage: Gold to Chartreuse heart shaped Flower: Pale Lavender Size: Medium