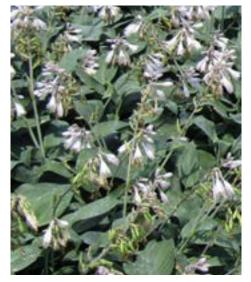

## 'Royal Standard'

Foliage: Wavy Green glossy Flower: White Size: Large

Fragrant

info@twixwood.com Phone: 269-471-7408 Fax: 800-854-1756