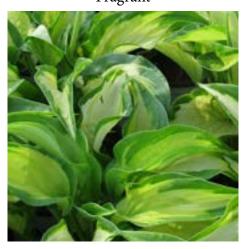

## 'Fire Island'

Foliage: Bright Yellow with Red stems Flower: Lavender

Size: Small

info@twixwood.com Phone: 269-471-7408 Fax: 800-854-1756

'First Frost'

Foliage: Blue-Green with Gold to White margin Flower: Pale Lavender