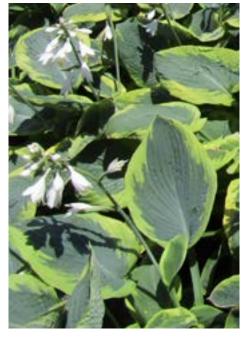

Size: Medium

'Francee'

Foliage: Medium to Dark Green with narrow White margin

Flower: Pale Lavender Size: Small

'Great Expectations'

Foliage: Changing Yellow center streaked Blue-Green

margin Flower: White Size: Medium