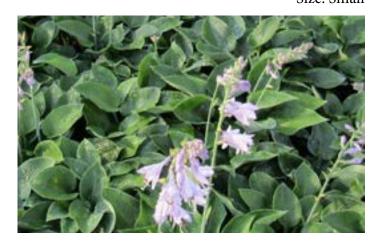

# 'Hadspen Blue'

Foliage: Powdery Steel Blue, thick, cupped Flower: Pale Lavender Size: Small

info@twixwood.com Phone: 269-471-7408 Fax: 800-854-1756

'Halcyon'

Foliage: Blue-Green spear

shaped

Flower: Lilac Blue Size: Medium