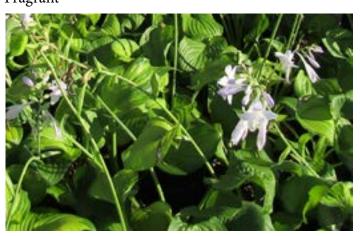

## 'Guacamole'

 $\circ \circ \bullet$ 

Foliage: Dark Apple-Green with Dark Green streaked

margins Flower: White Size: Medium Fragrant