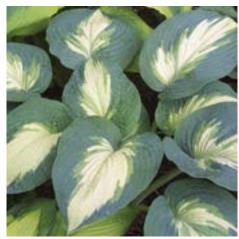

Foliage: Blue-Green with streaked Yellow to Cream

margin Flower: Lavender

Size: Large

'Minuteman'

Foliage: Dark Green with White margin Flower: Pale Lavender Size: Medium

'Patriot'

Foliage: Dark Green with White streaked margin Flower: Lavender Size: Medium