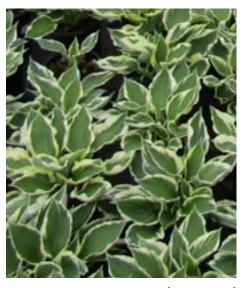

Size: Medium

'Francee'

Foliage: Medium to Dark Green with narrow White margin

Flower: Pale Lavender Size: Small

'Great Expectations'

Foliage: Changing Yellow center streaked Blue-Green

margin Flower: White Size: Medium