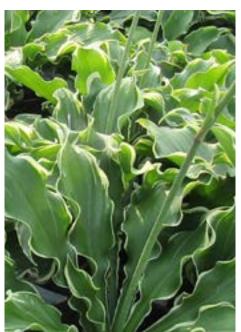

## 'Fire And Ice'

000

Foliage: 'Patriot' reverse, White center,

Dark Green margin Flower: Lavender Size: Medium