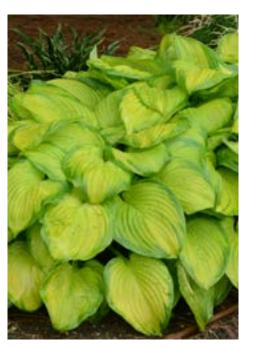

'Abiqua Drinking Gourd'

Foliage: Deeply cupped Dark Blue-Green

Flower: White Size: Medium

Photo courtesy of Walters Gardens,

Inc

'August Moon'

Foliage: Gold to Chartreuse heart shaped Flower: Pale Lavender Size: Medium