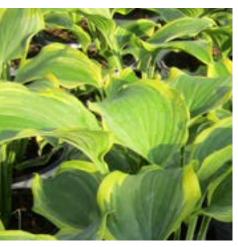

'Abiqua Drinking Gourd'

Foliage: Deeply cupped Dark Blue-Green

Flower: White Size: Medium

Photo courtesy of Walters Gardens,

Inc

'August Moon'

Foliage: Gold to Chartreuse heart shaped Flower: Pale Lavender Size: Medium