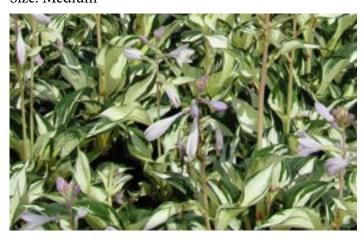

## 'Fire Island'

Foliage: Bright Yellow with Red stems Flower: Lavender

Size: Small

info@twixwood.com Phone: 269-471-7408 Fax: 800-854-1756

'First Frost'

Foliage: Blue-Green with Gold to White margin Flower: Pale Lavender