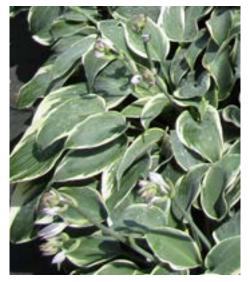

Foliage: Blue-Green with streaked Yellow to Cream

margin Flower: Lavender

Size: Large

'Minuteman'

Foliage: Dark Green with White margin Flower: Pale Lavender Size: Medium

'Patriot'

Foliage: Dark Green with White streaked margin Flower: Lavender Size: Medium