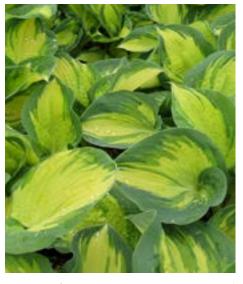

'Abiqua Drinking Gourd'

Foliage: Deeply cupped Dark Blue-Green

Flower: White Size: Medium

Photo courtesy of Walters Gardens,

Inc

'August Moon'

Foliage: Gold to Chartreuse heart shaped Flower: Pale Lavender Size: Medium