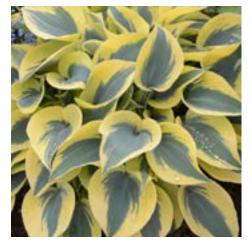

## 'Hudson Bay'

PP# 23,598

Foliage: Wide Blue margin with

Cream center
Flower: White Size: Large
Photo courtesy of Walters
Gardens, Inc

'Miss America'

Foliage: Green heart shaped with

White center Flower: White Size: Medium