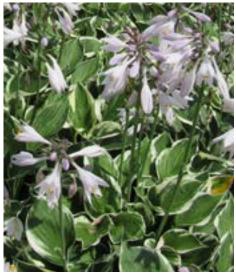

Foliage: Blue-Green with streaked Yellow to Cream

margin Flower: Lavender

Size: Large

'Minuteman'

Foliage: Dark Green with White margin Flower: Pale Lavender Size: Medium

'Patriot'

Foliage: Dark Green with White streaked margin Flower: Lavender Size: Medium