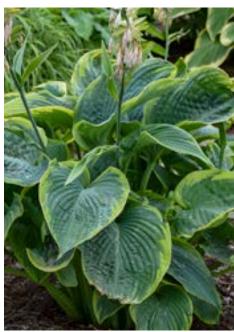

## 'Guacamole'

 $\circ \circ \bullet$ 

Foliage: Dark Apple-Green with Dark Green streaked

margins Flower: White Size: Medium Fragrant