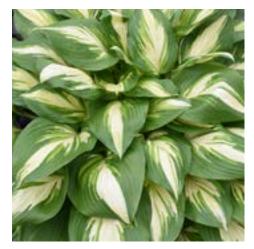

Foliage: Blue-Green with streaked Yellow to Cream

margin Flower: Lavender

Size: Large

'Minuteman'

Foliage: Dark Green with White margin Flower: Pale Lavender Size: Medium

'Patriot'

Foliage: Dark Green with White streaked margin Flower: Lavender Size: Medium