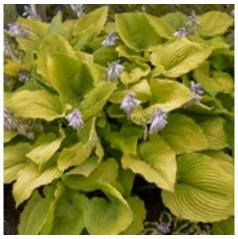

## 'Stained Glass'

Foliage: Huge Gold with wide Dark Green margin

Photo courtesy of Walters