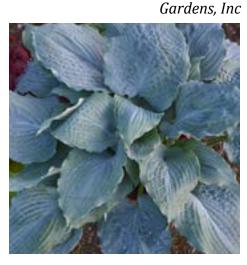

diana 'Frances Williams'

Foliage: Giant Blue-Green with wide

Chartreuse to Yellow margin

Flower: White Size: Medium

## 'Stained Glass'



Foliage: Huge Gold with wide Dark Green margin

Photo courtesy of Walters





## 'Sum and Substance'



Foliage: Huge Chartreuse corrugated leaves

Flower: Pale Lavender

Size: Giant

### Proven Winners® SHADOWLAND® Collection

#### 'Autumn Frost'

PP# 23,224



Foliage: Blue with wide Yellow

margin

Flower: Lavender Size: Small

Photo courtesy of Walters

Gardens, Inc



#### 'Coast to Coast'

PP# 26,469



Foliage: Gold with wavy edges
Flower: Pale Violet
Size: Giant
Photo courtesy of Walters
Gardens, Inc



#### 'Diamond Lake'

PP# 30.769



Foliage: Blue heart shaped with wavy edges
Flower: Pale Lavender
Size: Medium
Photo courtesy of Walters



## 'Empress Wu'

PP# 20,774



Foliage: Large Dark Green

Flower: Violet Size: Giant



## 'Etched Glass'

PP# 30,748



Foliage: Bright Yellow With Dark Green Margin Flower: White Size: Medium Fragrant



## 'Hudson Bay'

PP# 23,598



Foliage: Wide Blue margin with

Cream center
Flower: White Size: Large
Photo courtesy of Walters
Gardens, Inc





'Miss America'



Foliage: Green heart shaped with

White center Flower: White Size: Medium

Photo courtesy of Walters Gardens,

Inc



'Seducer'

Foliage: Dark Green with Gold margin and White between Flower: White Size: Large



**'Waterslide'** *PP# 30,303* 



Foliage: Blue ruffled Flower: Lavender Size: Small



Foliage: Green with Cream margin ruffled Flower: Light Lavender

Size: Medium

Phone: 269-471-7408



**'Wu-La-La'** *PP# 31,30