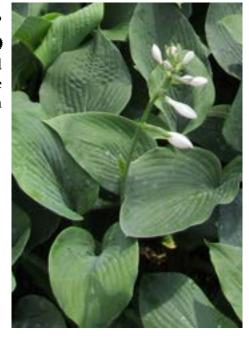

## 'Royal Standard'

Foliage: Wavy Green glossy Flower: White Size: Large

Fragrant

info@twixwood.com Phone: 269-471-7408 Fax: 800-854-1756