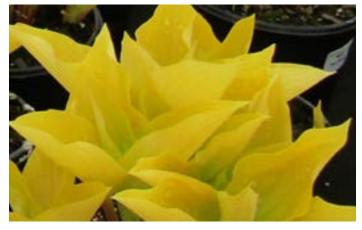

## 'Etched Glass'

PP# 30,748

Foliage: Bright Yellow With Dark Green Margin Flower: White Size: Medium Fragrant