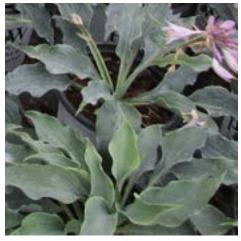

es
Flower: Pale Violet
Size: Giant
Photo courtesy of Walters
Gardens, Inc



#### 'Diamond Lake'

PP# 30.769



Foliage: Blue heart shaped with wavy edges
Flower: Pale Lavender
Size: Medium
Photo courtesy of Walters



## 'Empress Wu'

PP# 20,774



Foliage: Large Dark Green

Flower: Violet Size: Giant



## 'Etched Glass'

PP# 30,748



Foliage: Bright Yellow With Dark Green Margin Flower: White Size: Medium Fragrant



## 'Hudson Bay'

PP# 23,598



Foliage: Wide Blue margin with

Cream center
Flower: White Size: Large
Photo courtesy of Walters
Gardens, Inc





'Miss America'



Foliage: Green heart shaped with

White center Flower: White Size: Medium

Photo courtesy of Walters Gardens,

Inc



'Seducer'

Foliage: Dark Green with Gold margin and White between Flower: White Size: Large



**'Waterslide'** *PP# 30,303* 



Foliage: Blue ruffled Flower: Lavender Size: Small



Foliage: Green with Cream margin ruffled Flower: Light Lavender

Size: Medium

Phone: 269-471-7408



**'Wu-La-La'** *PP# 31,309* 



Foliage: Large Blue-Green with

Apple-Green margin

Flower: Violet Size: Giant

Photo courtesy of Walters Gardens, Inc