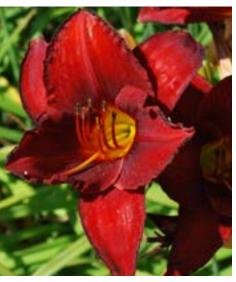

### Twixwood Hemerocallis 2025

**'Rosy Returns'**Bloom Size: 4"

Height: 14" Season: Early

Color: Rose-Pink with

Yellow Throat

Diploid, Re-bloomer

'Stella de Oro'

Bloom Size: 2.75"
Height: 16"
Season: Early
Color: Gold
Diploid, Rebloomer,
Extended Bloom