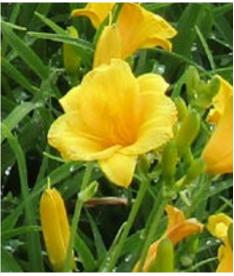

Tetraploid, Fragrant

'Going Bananas'

PP# 17,164 (Proven Winners®) Bloom Size: 4" Height: 17" Season: Mid Color: Lemon-Yellow

Diploid, Re-bloomer