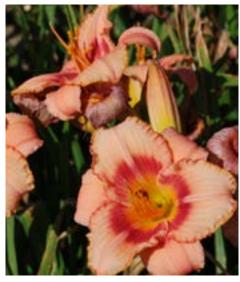

'Strawberry Candy'

Bloom Size: 4.25" Height: 26" Season: Early, Mid

Color: Pink with Rose-Red

Eye

Tetraploid, Re-bloomer