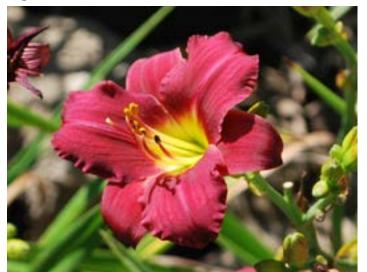

### 'Pardon Me'

Bloom Size: 2.75" Height: 18" Season: Mid

Color: Cranberry-Red with Green Throat

Diploid, Re-bloomer