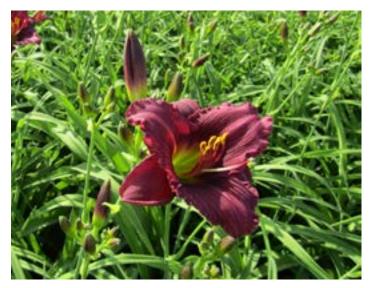

### 'Pardon Me'

Bloom Size: 2.75" Height: 18" Season: Mid

Color: Cranberry-Red with Green Throat

Diploid, Re-bloomer