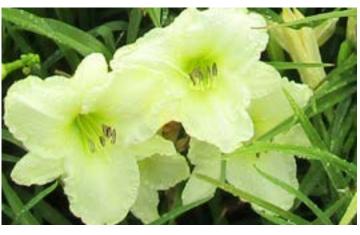

## 'Sunday Gloves'

Bloom Size: 5.25" Height: 27"

Season: Early, Mid Color: Near White with Pale Yellow Throat

Diploid, Re-bloomer, Fragrant,

Extended Bloom