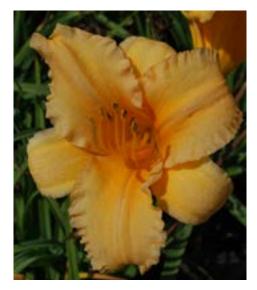

### 'Pardon Me'

Bloom Size: 2.75" Height: 18" Season: Mid

Color: Cranberry-Red with Green Throat

Diploid, Re-bloomer