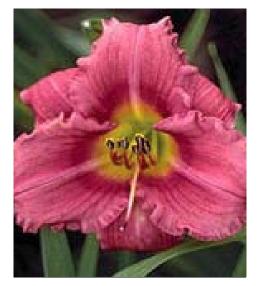

### Twixwood Hemerocallis 2025

**'Rosy Returns'**Bloom Size: 4"

Height: 14" Season: Early

Color: Rose-Pink with

Yellow Throat

Diploid, Re-bloomer

'Stella de Oro'

Bloom Size: 2.75"
Height: 16"
Season: Early
Color: Gold
Diploid, Rebloomer,
Extended Bloom