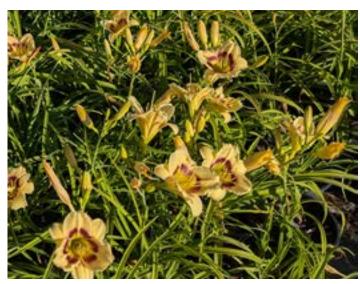

# 'Longfields Angel'

Bloom Size: 3" Height: 24" Season: Mid

Color: Butter Yellow with Purple Eye

Diploid, Re-bloomer, Fragrant