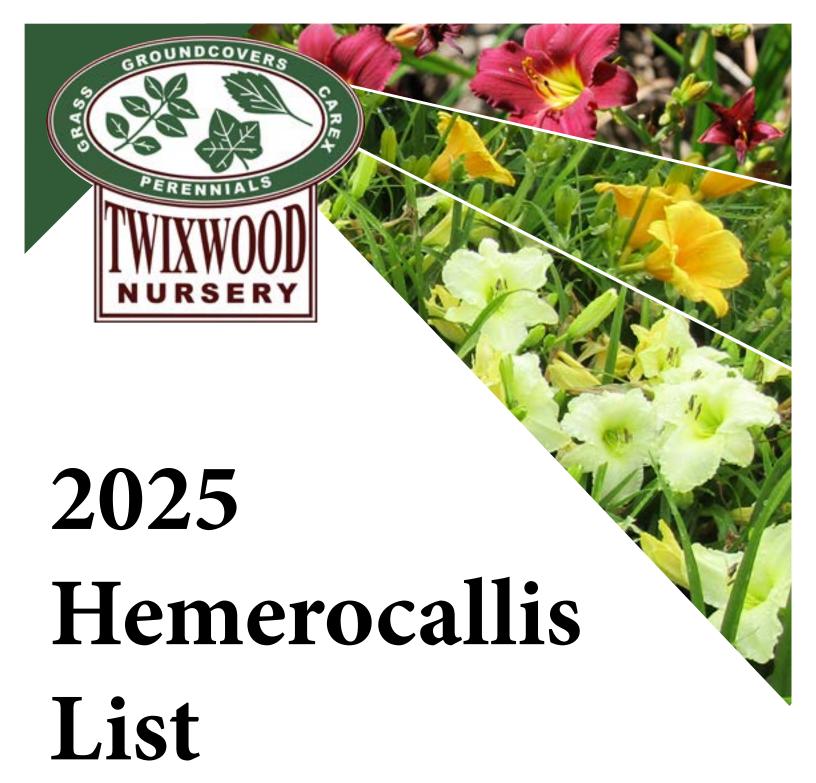

### Twixwood Hemerocallis 2025

'Apricot Sparkles'

Bloom Size: 3" Height: 15" Season: Early

Color: Deep Apricot Diploid, Re-bloomer

'Chicago Apache'

Bloom Size: 5"
Height: 27"
Season: Mid
Color: Scarlet with Green
Throat

Tetraploid, Fragrant

'Going Bananas'

PP# 17,164 (Proven Winners®) Bloom Size: 4" Height: 17" Season: Mid Color: Lemon-Yellow

Diploid, Re-bloomer