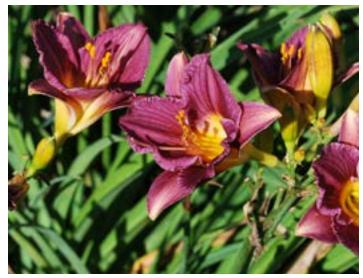

# 'Purple de Oro'

Bloom Size: 3" Height: 20"

Season: Mid

Color: Medium Purple with Gold Throat

Diploid, Re-bloomer