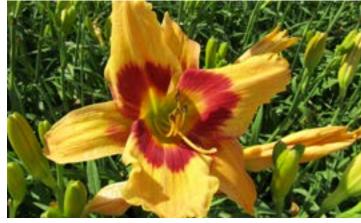

## 'Tiger Swirl'

(Proven Winners®)
Bloom Size: 6.5"
Height: 32"

Height: 32" Season: Mid

Color: Golden Yellow with Raspberry Eye

Tetraploid, Fragrant