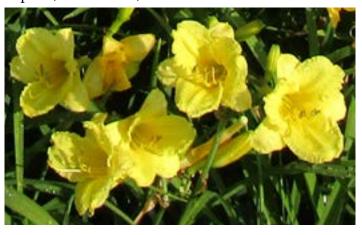

### 'Happy Returns'

Bloom Size: 3" Height: 16" Season: Early

Color: Canary-Yellow

Diploid, Re-bloomer, Extended Bloom

Diploid, Re-bloomer, Fragrant,

www.twixwood.com info@twixwood.com Phone: 269-471-7408 Fax: 800-854-1756